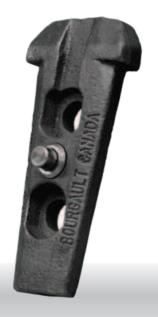

#### 200-QCA-4700

THIS SPEED-LOC™ ADAPTER FITS: **47° SHANKS** 

- Fits all Bourgault and Ezee-On field cultivators, air seeders and air drills.
- 1-3/4" (45 mm) center to center bolt hole spacing.
- 1/2" (12 mm) hex head bolts.