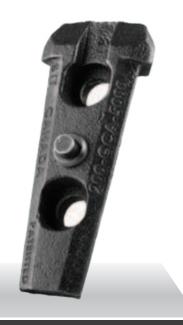

## 200-QCA-5000

THIS SPEED-LOC™ ADAPTER FITS:

#### **50° SHANKS**

- Fits Bourgault and Morris Concept 2000.
- Not recommended for primary tillage use, only for seeding.
- 2-1/4" (57 mm) center to center bolt hole spacing.
- 1/2" (12 mm) hex head bolts.