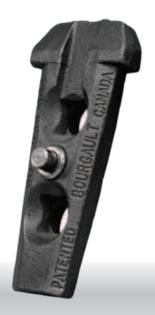

## 200-QCA-4710

THIS SPEED-LOC™ ADAPTER FITS: **47° SHANKS** 

- Fits field cultivators with 47° shanks, except Bourgault and Ezee-On.
- 1-3/4" (45 mm) center to center bolt hole spacing.
- Oversize head plow bolts.