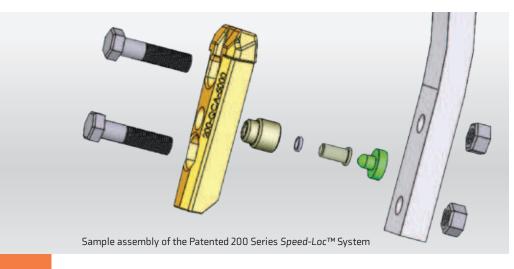

# 200 SERIES

# QUICK CHANGE ADAPTERS







#### 200-QCA-4700

THIS SPEED-LOC™ ADAPTER FITS: **47° SHANKS** 

- Fits all Bourgault and Ezee-On field cultivators, air seeders and air drills.
- 1-3/4" (45 mm) center to center bolt hole spacing.
- 1/2" (12 mm) hex head bolts.

## 200-QCA-4710

THIS SPEED-LOC™ ADAPTER FITS: **47° SHANKS** 

- Fits field cultivators with 47° shanks, except Bourgault and Ezee-On.
- 1-3/4" (45 mm) center to center bolt hole spacing.
- Oversize head plow bolts.

## 200-QCA-5000

THIS SPEED-LOC™ ADAPTER FITS:

#### **50° SHANKS**

- Fits Bourgault and Morris Concept 2000.
- Not recommended for primary tillage use, only for seeding.
- 2-1/4" (57 mm) center to center bolt hole spacing.
- 1/2" (12 mm) hex head bolts.