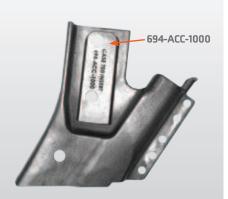

## 694-HLD-5000\*

THIS TITAN HOLDER FITS:
CASE IH ATX 700, NH P2060,
FLEXI-COIL PH5500 & CONCORD
EDGE ON (84° SHANKS ONLY)

#### Notes:

\* When installing on units other than Concord, the insert **694-ACC-1000** is needed. See page 126 for a more detailed view.

\*\*When using Seed Shoes with 620-TIP-0517, you must use the bottom setting on the holder. Fertilizer is placed at 1-1/2" at this setting.