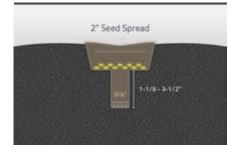

### 628-SBT-2000

2" wide seed spread is placed above the center placed fertilizer trench.