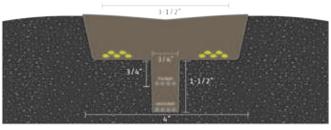

The Titan Series also offers:

- 1/2" wide fertilizer knife for lower disturbance and more precise fertilizer placement.
- Adjustable seed boot providing you the flexibility to set the depth of the fertilizer from 3/4" to 1-1/2".
- Three strategic carbide locations for additional wear life. Hard facing is placed on key wear points that don't have carbide.
- Modular design allowing for replacement of worn parts instead of the entire opener.

620-TIP-0510 TIP SHOWN USING 620-SSH-1000 SEED SHOE

Drawing for illustration purposes only. All measurements shown are approximate. Results may vary with multiple factors including soil conditions, ground speed, application rates, fan speeds and more. In less than ideal conditions, mixing between seed and fertilizer may occur. For more information please refer to precautions and risk factors on page 22-23.