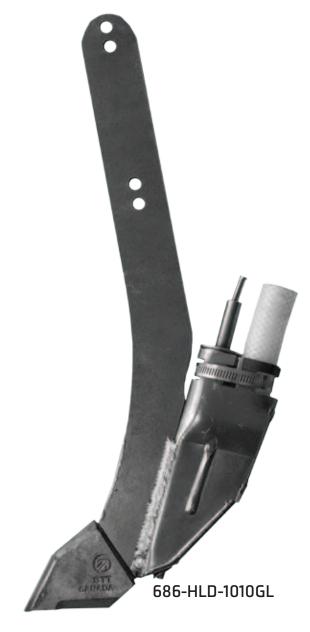

#### **Opener Features:**

Body and fertilizer tubes are narrow with additional hard-surfacing on critical wear areas to increase the life of the holder.

**686-HLD-1020** holders are dedicated to one fertilizer product only.

**686-HLD-1010** holders will apply granular plus liquid NH3.

#### **Fertilizer Options:**

**G** Granular

**Liquid** 

NH<sub>3</sub>

G Granular & Liquid

G N Granular & NH3

For a more detailed view of these openers see page 130.

686-HLD-1020G