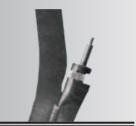

#### **Opener Features:**

Body and fertilizer tubes are narrow with additional hard-surfacing on critical wear areas to increase the life of the holder.

**686-HLD-1020** holders are dedicated to one fertilizer product only.

**686-HLD-1010** holders will apply granular plus liquid NH3.

#### **Fertilizer Options:**

**G** Granular

**Liquid** 

NH<sub>3</sub>

G Granular & Liquid

G N Granular & NH3

For a more detailed view of these openers see page 130.

686-HLD-1020G

686-HLD-1020L

686-HLD-1020N