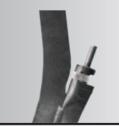

#### **Opener Features:**

Body and fertilizer tubes are narrow with additional hard-surfacing on critical wear areas to increase the life of the holder.

**686-HLD-1020** holders are dedicated to one fertilizer product only.

**686-HLD-1010** holders will apply granular plus liquid NH3.

#### **Fertilizer Options:**

**G** Granular

**Liquid** 

NH<sub>3</sub>

G Granular & Liquid

G N Granular & NH3

For a more detailed view of these openers see page 130.

686-HLD-1020G

686-HLD-1020L

686-HLD-1020N