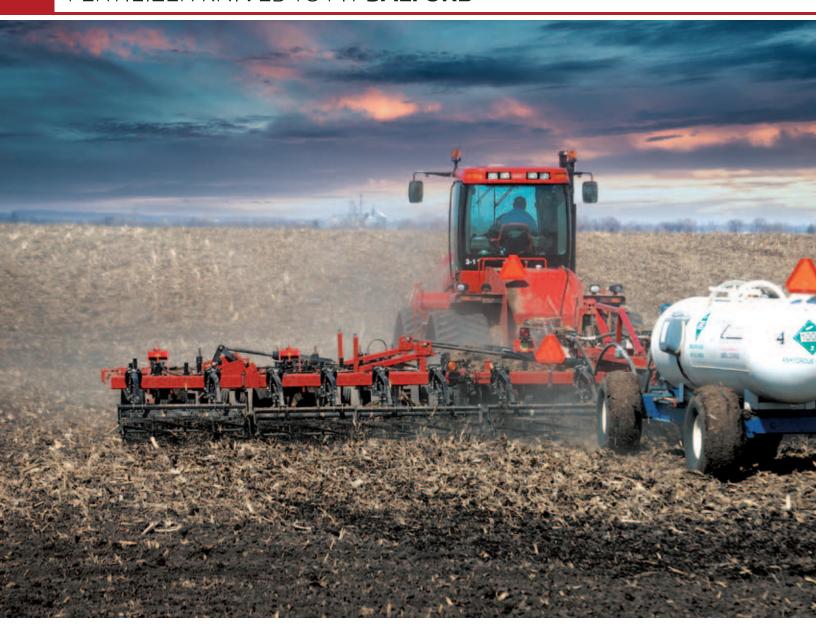

## FERTILIZER KNIVES TO FIT SALFORD

## 670-ASY-7523

- NH3 is delivered through a nylon insert, insulating the NH3 from the knife. This prevents the moist soil from freezing up and building up on the knife keeping it narrow to reduce disturbance with minimal gassing off.
- NH3 tube size is 1/2" (12 mm) O.D. and is designed to work with cold-flow NH3 units.
- Choose between three 3/4" (19 mm) tips, available in regular carbide 600-TIP-7501, extra-long nose carbide 600-TIP-7502, and cast chrome 600-TIP-7500, or a 3" (76 mm) carbide tip 600-TIP-3011. Tips sold separately. See page 18 for more details.