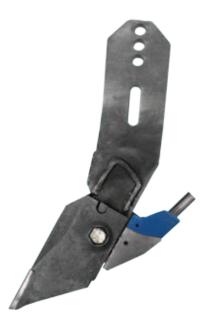

## 670-ASY-7523

- NH3 is delivered through a nylon insert, insulating the NH3 from the knife. This prevents the moist soil from freezing up and building up on the knife keeping it narrow to reduce disturbance with minimal gassing off.
- NH3 tube size is 1/2" (12 mm) O.D. and is designed to work with cold-flow NH3 units.
- Choose between three 3/4" (19 mm) tips, available in regular carbide 600-TIP-7501, extra-long nose carbide 600-TIP-7502, and cast chrome 600-TIP-7500, or a 3" (76 mm) carbide tip 600-TIP-3011. Tips sold separately. See page 18 for more details.