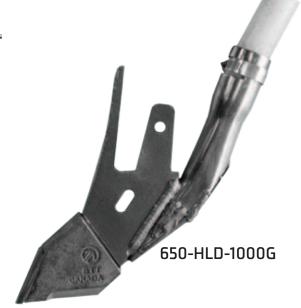

#### **Opener Features:**

Designed to fit the John Deere 1870 Conserva Pak Air-Hoe Drill . The body and fertilizer tubes are narrow with additional hard-surfacing on critical wear areas to increase the life of the holder.

For a more detailed view of these openers see page 128.

650-HLD-1000L

650-HLD-1000N

650-HLD-1000GL

650-HLD-1000GN