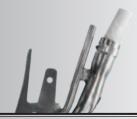

#### **Opener Features:**

Designed to fit the John Deere 1870 Conserva Pak Air-Hoe Drill . The body and fertilizer tubes are narrow with additional hard-surfacing on critical wear areas to increase the life of the holder.

**650-HLD-1001** holder is used for NH3 application, it has a 0.4" 0.D. stainless steel tube.

For a more detailed view of these openers see page 128.

650-HLD-1000L

650-HLD-1000N

650-HLD-1000GL

650-HLD-1000GN