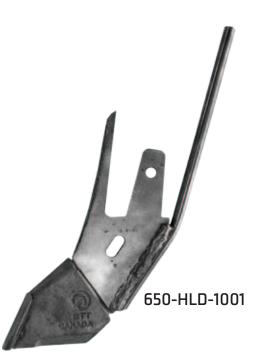

**650-HLD-1001** holder is used for NH3 application, it has a 0.4" 0.D. stainless steel tube.