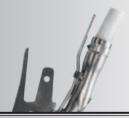

#### **Opener Features:**

Designed to fit the John Deere 1870 Conserva Pak Air-Hoe Drill . The body and fertilizer tubes are narrow with additional hard-surfacing on critical wear areas to increase the life of the holder.

**650-HLD-1001** holder is used for NH3 application, it has a 0.4" 0.D. stainless steel tube.

For a more detailed view of these openers see page 128.

650-HLD-1000L

650-HLD-1000N

650-HLD-1000GL

650-HLD-1000GN