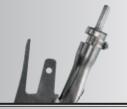

#### **Opener Features:**

Designed to fit the John Deere 1870 Conserva Pak Air-Hoe Drill . The body and fertilizer tubes are narrow with additional hard-surfacing on critical wear areas to increase the life of the holder.

**650-HLD-1001** holder is used for NH3 application, it has a 0.4" 0.D. stainless steel tube.

For a more detailed view of these openers see page 128.

650-HLD-1000L

650-HLD-1000N

650-HLD-1000GL

650-HLD-1000GN