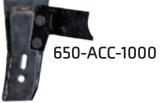

## Fertilizer Options: G Granular Liquid NH3 G L Granular & Liquid G N Granular & NH3

This bracket is **required**, it limits the tripping distance of the fertilizer openers on this page. **Bracket sold separately. Mounting bolts included.** See page 107 for more information.