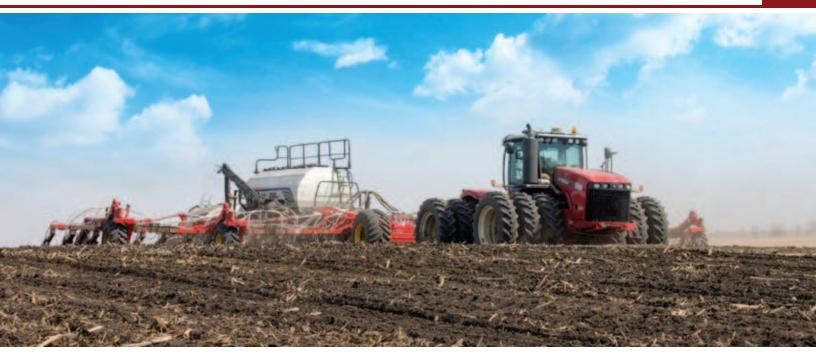

# OPENERS TO FIT BOURGAULT





### 673-HLD-2080

#### THIS **VOS** HOLDER FITS: **BOURGAULT PHD**

Part of the **VOS** (Versatile Opener System), an innovative system giving you multiple tip and fertilizer options. Shown with **610-TIP-0802.** 

**Components sold separately.** See pages 60-61 for more details.



## 628-HLD-5000

#### THIS TITAN SERIES HOLDER FITS: BOURGAULT PHD (EXCEPT XTC)

Part of the **Titan Opener System**, an innovative system giving you horizontal and vertical seed separation.

**Components sold separately.** See pages 57-59 for more details.



Refer to our C-Shank Section on pages 24-29.

\*All product and company names are trademarks<sup>™</sup> or registered<sup>®</sup> trademarks of their respective holders. Use of them does not imply any affiliation with or endorsement by them. Bourgaul