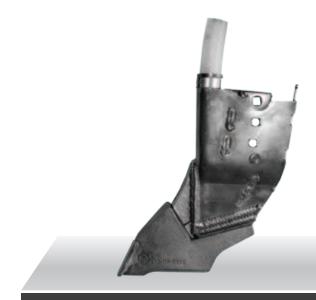

### 673-HLD-2080

#### THIS **VOS** HOLDER FITS: **BOURGAULT PHD**

Part of the **VOS** (Versatile Opener System), an innovative system giving you multiple tip and fertilizer options. Shown with **610-TIP-0802.** 

**Components sold separately.** See pages 60-61 for more details.