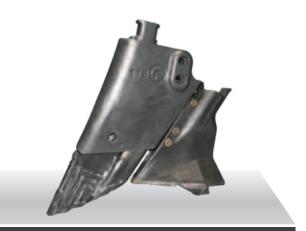

## 628-HLD-5000

#### THIS TITAN SERIES HOLDER FITS: BOURGAULT PHD (EXCEPT XTC)

Part of the **Titan Opener System**, an innovative system giving you horizontal and vertical seed separation.

**Components sold separately.** See pages 57-59 for more details.