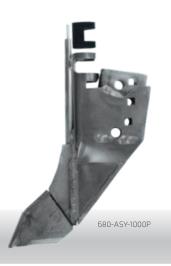

For a more detailed view of this opener see page 117.

**680-ASY-1000P** (NO BUSHING)

## THIS **SINGLE SHOOT** OPENER FITS: **BOURGAULT PHD**

- Liquid Phosphorus is delivered onto the seed bed, below the seed.
- Front delivery provides precise seed delivery and reduces plugging with better soil flow.
- Seed is delivered through the precision funnel opening.
- Reinforced holder reduces breakage in rocky conditions.
- Can be used with any of the 200 Series replaceable tips allowing you to choose the tip for your conditions.
  Tips sold separately. See page 14-15 for more details.
- Extra hard surfacing on critical wear areas to increase the life of the holder.
- When installing on Bourgault PHD use bolt holes pictured left in Fig. 1.
- Liquid Phosphorus pipe is 3/16" (5 mm) 0.D., and will require 880-ASY-1010 for 1/4" (6 mm) 1.D. delivery hoses. See page 106 for more details.

For a more detailed view of this opener see page 117.