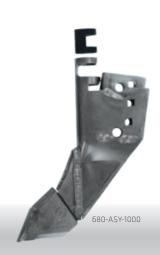

## **680-ASY-1000 680-HLD-1000** (NO BUSHING)

## THIS **SINGLE SHOOT** OPENER FITS: **BOURGAULT PHD**

- Front delivery provides precise seed delivery and reduces plugging with better soil flow.
- Seed is delivered through the precision funnel opening.
- Reinforced holder reduces breakage in rocky conditions.
- Can be used with any of the 200 Series replaceable tips allowing you to choose the tip for your conditions.
  Tips sold separately. See page 14-15 for more details.
- Extra hard surfacing on critical wear areas to increase the life of the holder.
- When installing on Bourgault PHD use bolt holes pictured right in Fig. 1.

For a more detailed view of this opener see page 117.

**680-ASY-1000P** (NO BUSHING)