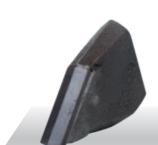

## 200-TIP-0802

#### **CARBIDE TIP**

3/4" (19 mm) tip with extra long carbide on the nose for highly abrasive conditions.