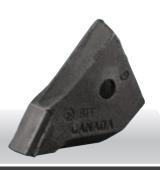

#### 200-TIP-0801

#### **CARBIDE TIP**

3/4" (19 mm) tip with carbide insert on the nose.