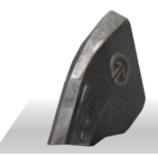

#### 200-TIP-0511

#### **CARBIDE TIP**

1/2" (13 mm) tip with carbide insert on the nose.

Not recommended in highly abrasive conditions.