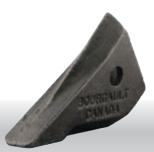

# **REPLACEABLE TIPS**



# SINGLE SHOOT TIPS

All tips on these 2 pages use bolt & nut combo 200-BNC-3100



#### 200-TIP-0511

#### **CARBIDE TIP**

1/2" (13 mm) tip with carbide insert on the nose.

Not recommended in highly abrasive conditions.



# 200-TIP-0800

#### **CHROME TIP**

3/4" (19 mm) tip.



#### 200-TIP-0801

#### **CARBIDE TIP**

3/4" (19 mm) tip with carbide insert on the nose.



## 200-TIP-0802

#### **CARBIDE TIP**

3/4" (19 mm) tip with extra long carbide on the nose for highly abrasive conditions.



## 200-TIP-0803

Extra long carbide on the side

#### **CARBIDE TIP**

3/4" (19 mm) tip with extra long carbide on the nose and sides for highly abrasive conditions. The same as **200-TIP-0802**, but with the addition of the side carbide inserts.



# 200-TIP-0811

#### **VERTICAL CARBIDE TIP**

3/4" (19 mm) vertical tip with extra long carbide on the nose for highly abrasive conditions.