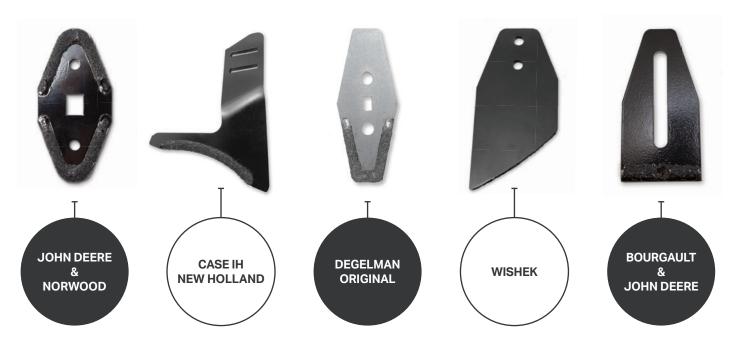

Scrapers are easy to install on machines that do not have a scraper using our custom scraper arm assembly. Currently available for Bourgault SE, QDA & XTC.