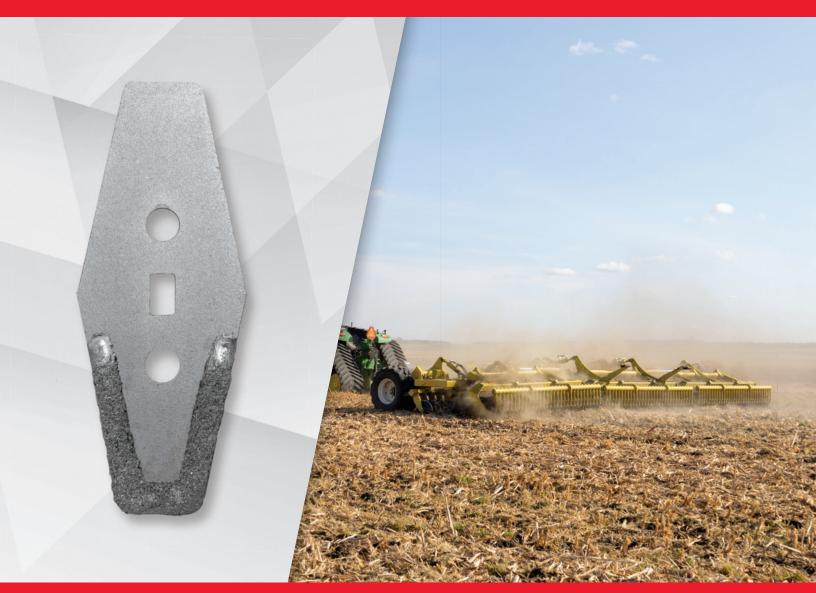

## **LONGER WEAR LIFE. EXCEPTIONAL VALUE.**

MAX LIFE™ Scrapers have weld-infused tungsten carbide applied to high wear areas creating a tougher, longer-wearing product over regular hard-surfaced scrapers.

## **IMPROVED PERFORMANCE.** REDUCED COSTS.

MAX LIFE™ Scrapers are instrumental in keeping disks and packer wheels clean and free of debris. Clean packer wheels maintain a consistent working depth and allow seeding equipment to precisely place seed and fertilizer for better emergence, a uniform crop and reduced seed-per-acre input ratio. Clean equipment also requires less horsepower to pull, saving on fuel consumption.