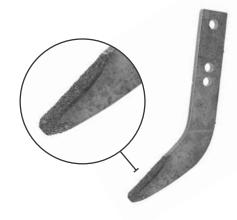

## LONGER WEAR LIFE. EXCEPTIONAL VALUE.

Built to enhance the performance of your power hilling machine,  $MAX LIFE^{TM}$  Power Hiller Tines are laser cut from hardened steel with weld-infused tungsten carbide applied to the leading edge.

## IMPROVED PERFORMANCE. LESS DOWNTIME.

*MAX LIFE* Power Hiller Tines are instrumental in optimizing potato crop quality and yield. Tines are longer wearing than hard-surface options and will not chip or break off like tile carbide in rocks and stones. Built tough, *MAX LIFE* tines reduce replacement costs and minimize downtime changing cumbersome tines.