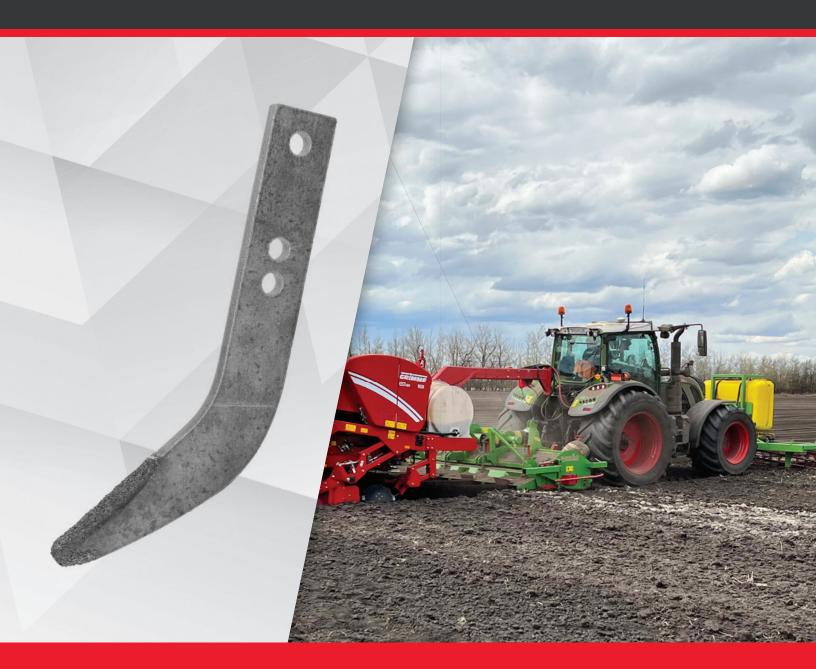

## **Power Hiller Tines**

## LONGER WEAR LIFE. EXCEPTIONAL VALUE.

Built to enhance the performance of your power hilling machine,  $MAX LIFE^{TM}$  Power Hiller Tines are laser cut from hardened steel with weld-infused tungsten carbide applied to the leading edge.

## IMPROVED PERFORMANCE. LESS DOWNTIME.

*MAX LIFE* Power Hiller Tines are instrumental in optimizing potato crop quality and yield. Tines are longer wearing than hard-surface options and will not chip or break off like tile carbide in rocks and stones. Built tough, *MAX LIFE* tines reduce replacement costs and minimize downtime changing cumbersome tines.