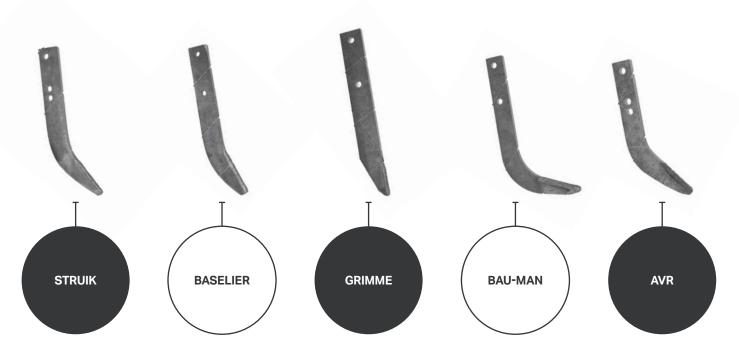

Both short and long versions are available with multiple bolt hole configurations used to fit many makes and models, including Struik, Baselier, AVR, Grimme, Bau-Man, and more.