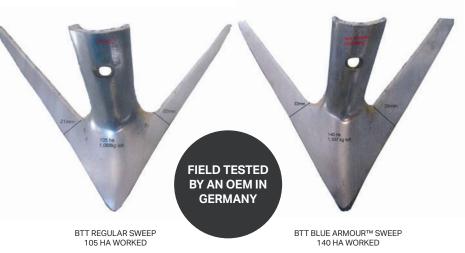

## FIELD TESTED WITH OUTSTANDING RESULTS.

A number of field tests have been conducted in North America and Europe. The sweeps, as shown on the right, are from a test conducted by an OEM in Germany using a small, 4 meter machine.

Results have shown that Blue Armour improves wear life by 24-30%. The variation in wear results is attributed to the variety of soil and field conditions encountered during testing.