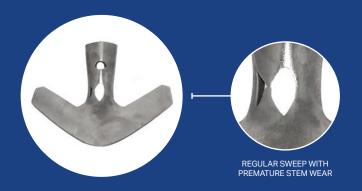

## ELIMINATING WEAR PROBLEMS.

Extreme stem wear, as shown in the photo to the right, is a common problem in many field conditions. Field testing on the Blue Armour sweeps showed that premature stem wear is eliminated.