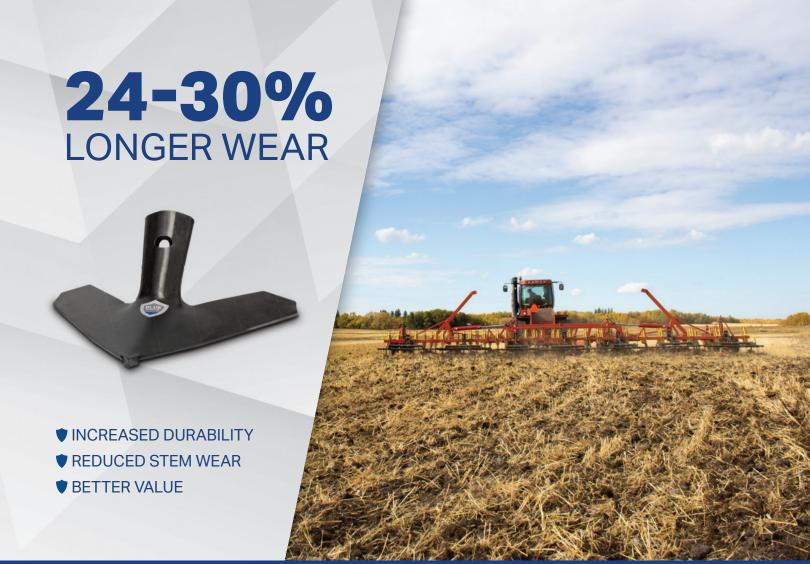

Results have shown that Blue Armour improves wear life by 24-30%. The variation in wear results is attributed to the variety of soil and field conditions encountered during testing.