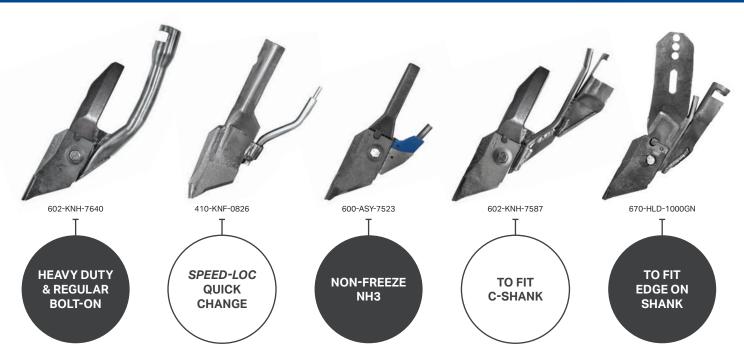

## MORE OPTIONS. SMARTER FARMING.

Fertilizer applicator knives fit C-Shank and Edge-On Shank machines, including Bourgault, CNH, DMI, John Deere, Salford, Summers, Tormaster, Blu-Jet, and Unverferth.

Conventional and heavy-duty openers give you options for applying anhydrous ammonia, liquid, dry, or a combination of fertilizer products. Choose from bolt-on or knock-on (Speed-Loc<sup>TM</sup>) knives with welded or replaceable tips in regular and non-freeze NH3 options.

## FREEZING AN ISSUE? CHECK OUT NON-FREEZE NH3 KNIVES.

Non-freeze fertilizer knives deliver NH3 through an engineered nylon insert (as shown to the right), insulating the opener to prevent build-up on the knife, reduce ground disturbance, and minimize gassing off. Available in bolt-on and *Speed-Loc* Quick Change options with welded or replaceable tips.