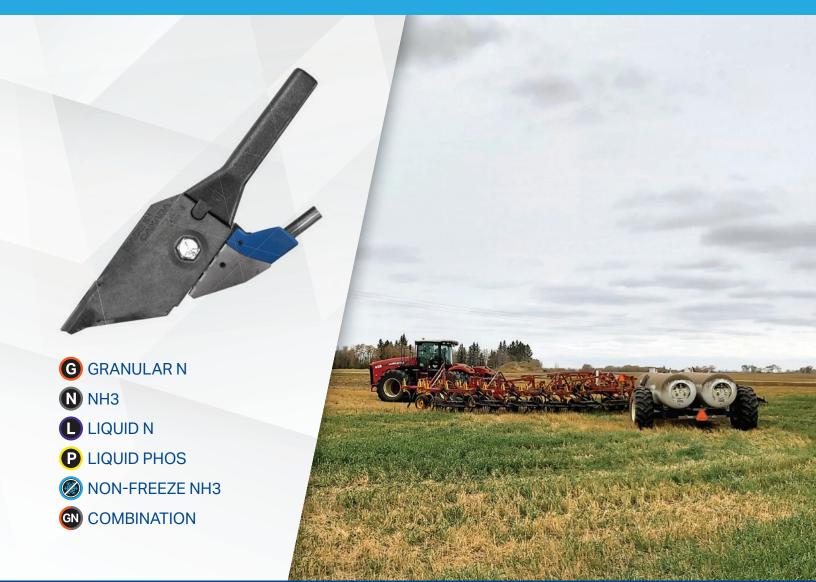

## **Fertilizer Knives**

## MORE OPTIONS. SMARTER FARMING.

Fertilizer applicator knives fit C-Shank and Edge-On Shank machines, including Bourgault, CNH, DMI, John Deere, Salford, Summers, Tormaster, Blu-Jet, and Unverferth.

Conventional and heavy-duty openers give you options for applying anhydrous ammonia, liquid, dry, or a combination of fertilizer products. Choose from bolt-on or knock-on (Speed-Loc<sup>TM</sup>) knives with welded or replaceable tips in regular and non-freeze NH3 options.