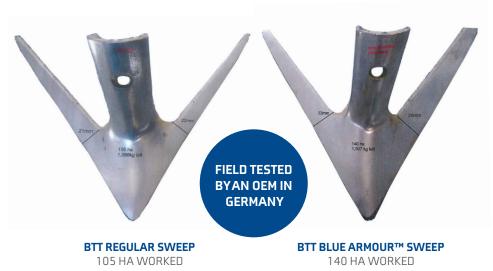

### **DECREASING WEAR**

A number of field tests have been conducted in North America and Europe. Results have shown that Blue Armour improves wear life by 24-30%. The variation in these results is attributed to the variety of soil and field conditions encountered during testing.

The sweeps, as shown in the photos to the right, were taken from a test conducted by an OEM in Germany on a small 4 metre machine. These tests substantiate that Blue Armour has raised the bar in wear life and overall value.