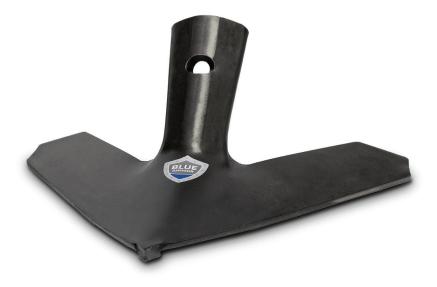

The sweeps, as shown in the photos to the right, were taken from a test conducted by an OEM in Germany on a small 4 metre machine. These tests substantiate that Blue Armour has raised the bar in wear life and overall value.

Extreme stem wear, as shown in the photo to the right, is a common problem in many field conditions.

Field tests have shown that premature stem wear is eliminated with Blue Armour™ sweeps.