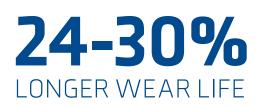

### **DECREASING WEAR**

A number of field tests have been conducted in North America and Europe. Results have shown that Blue Armour improves wear life by 24-30%. The variation in these results is attributed to the variety of soil and field conditions encountered during testing.