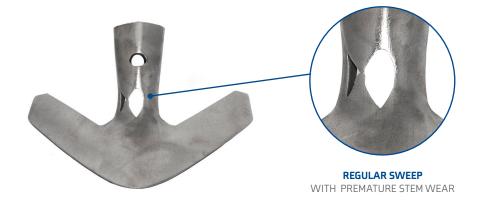

Extreme stem wear, as shown in the photo to the right, is a common problem in many field conditions.

Field tests have shown that premature stem wear is eliminated with Blue Armour™ sweeps.