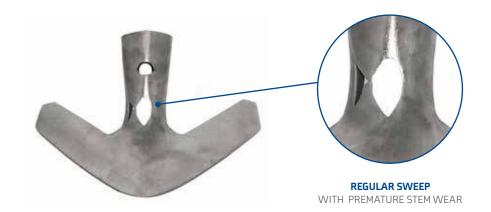

## **ELIMINATING PROBLEMS**

Extreme stem wear, as shown in the photo to the right, is a common problem in many field conditions.

Field tests have shown premature stem wear is eliminated with the Blue Armour™ sweeps.