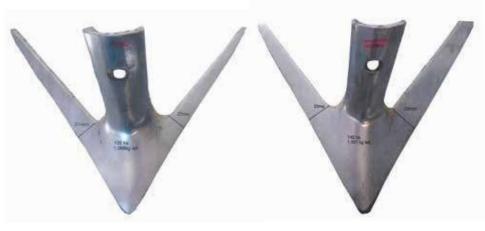

The sweeps, as shown in the photos to the right, were taken from a test conducted by an OEM in Germany. These tests substantiate that Blue Armour™ has raised the bar in wear life and overall value.

**BTT REGULAR SWEEP** 105 HA WORKED

BTT BLUE ARMOUR™ SWEEP 140 HA WORKED